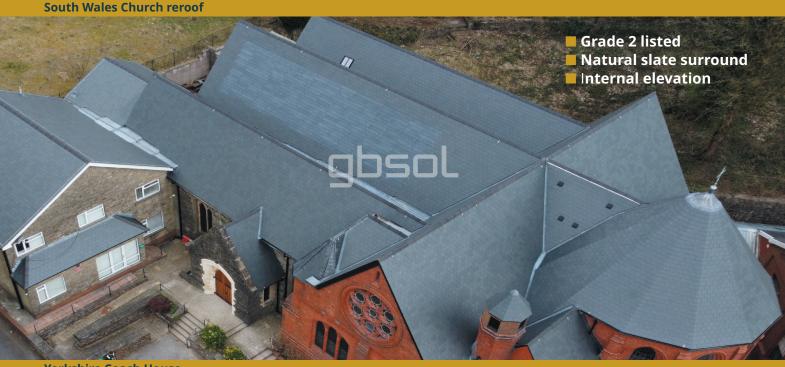

## British-made PV Slate® by GB-Sol for heritage & aesthetic solutions

- ✓ Established in 1994 ✓ £8m annual turnover
- ✓ 50 full-time staff

✓ Nationwide surveyors

- ✓ Heritage buildings
- ✓ Planning permission
- √ Grid applications
- ✓ 24/7 remote monitoring

## British-made PV Slate® by GB-Sol for heritage & aesthetic solutions

- Free design service giving kWp and kWh forecast information
- PV Slate samples available to send to planning departments
- Assistance with planning applications