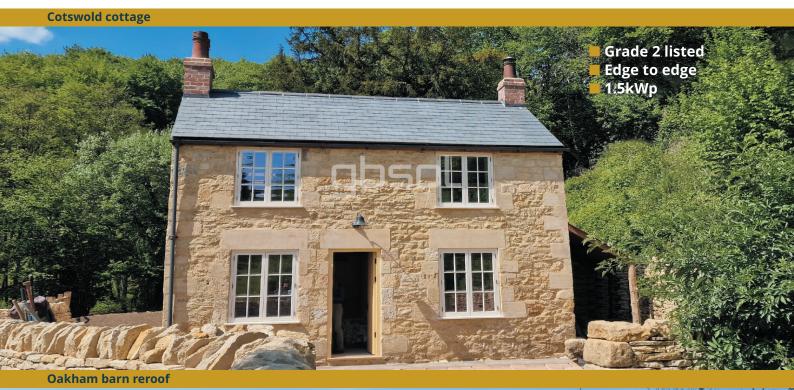

## British-made PV Slate® by GB-Sol for heritage & aesthetic solutions

- ✓ Established in 1994 ✓ £8m annual turnover
- ✓ 50 full-time staff

✓ Nationwide surveyors

- ✓ Heritage buildings
- ✓ Planning permission
- √ Grid applications
- ✓ 24/7 remote monitoring

## British-made PV Slate® by GB-Sol for heritage & aesthetic solutions

- Free design service giving kWp and kWh forecast information
- PV Slate samples available to send to planning departments
- Assistance with planning applications