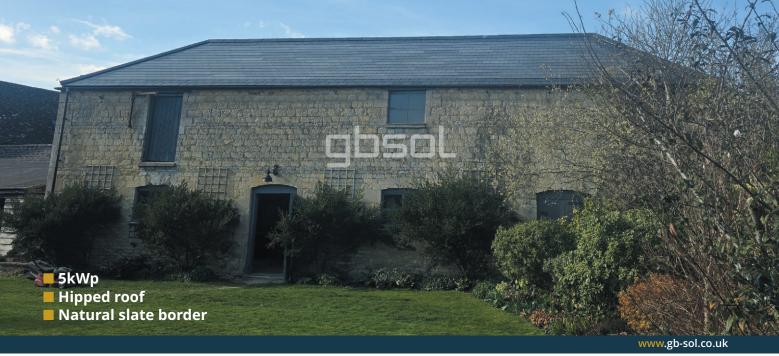

## British-made PV Slate® by GB-Sol for heritage & aesthetic solutions

- ✓ Established in 1994 ✓ £8m annual turnover
- ✓ 50 full-time staff

✓ Nationwide surveyors

- ✓ Heritage buildings
- ✓ Planning permission
- √ Grid applications
- ✓ 24/7 remote monitoring

## British-made PV Slate® by GB-Sol for heritage & aesthetic solutions

- Free design service giving kWp and kWh forecast information
- PV Slate samples available to send to planning departments
- Assistance with planning applications